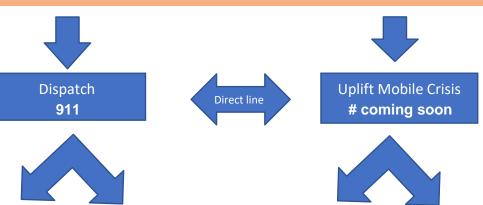

# **Solano Mobile Crisis Responses**

## MH Crisis in the community

Co-Response

Law Enforcement Response

nse

Mobile Crisis Response

### MH Crisis with:

- Weapons or active assault/aggression
- Injury or OD
- Crime occurred

Once scene is safe, officer should contact mobile crisis if there is continued MH need

#### MH Crisis with:

- Threat, but no weapon or active assaults
- Unsafe location
- Intoxication

### MH Crisis with:

- No overt safety risks
- No safety flag reported by dispatch

MH Crisis on K-12 school campuses

SCOE Mobile Crisis **707-399-4898** 

Co-response with School Resource Officer determined by individual district decision tree.