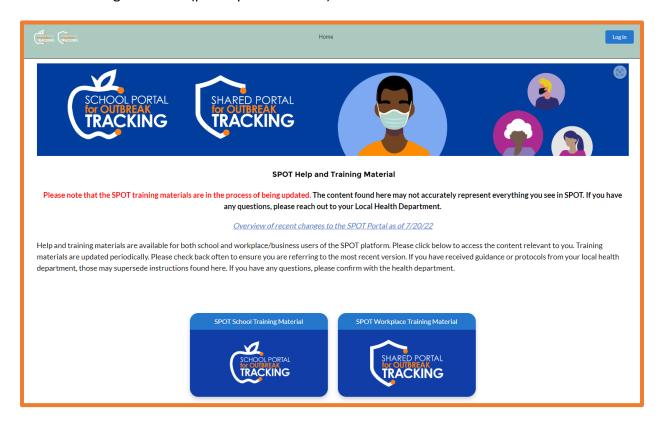

c. <u>New Users</u>: Please complete the sections with the <u>red asterick (\*)</u> to create your SPOT Liaison account as well as submit your COVID-19 outbreak report (Exposure event).

- d. <u>New Users</u>: After submission, please check your email's inbox **OR** junk/spam folders for a confirmation email. The email will also contain a copy of the information that you input in the SPOT form.
  - i. After submission, you will be able to log into your newly created account. If you encounter any issues, please
- 3. **SPOT Help and Training Materials**: See the screen below after clicking "SPOT Help and Training Material" (pink square hat icon)