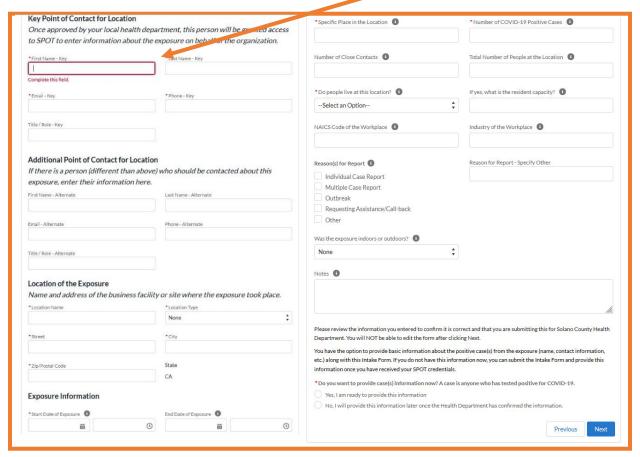

c. <u>New Users</u>: Please complete the sections with the <u>red asterick (\*)</u> to create your SPOT Liaison account as well as submit your COVID-19 outbreak report (Exposure event).

- d. <u>New Users</u>: After submission, please check your email's inbox **OR** junk/spam folders for a confirmation email. The email will also contain a copy of the information that you input in the SPOT form.
  - i. After submission, you will be able to log into your newly created account. If you encounter any issues, please
- 3. **SPOT Help and Training Materials**: See the screen below after clicking "SPOT Help and Training Material" (pink square hat icon)