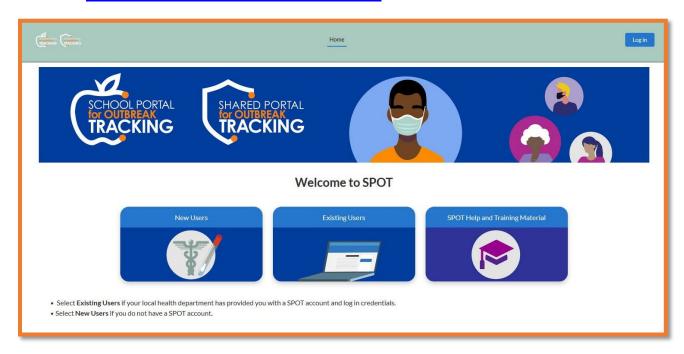

## 1. SPOT Home Screen

a. If you have never used SPOT before, click on "New Users" and skip to #2 in this document.

b. If you used SPOT before, click on "Existing Users".

c. If you would like further information (visual and text) about how to use SPOT, click on "SPOT Help and Training Material" and skip to #3 in this document.