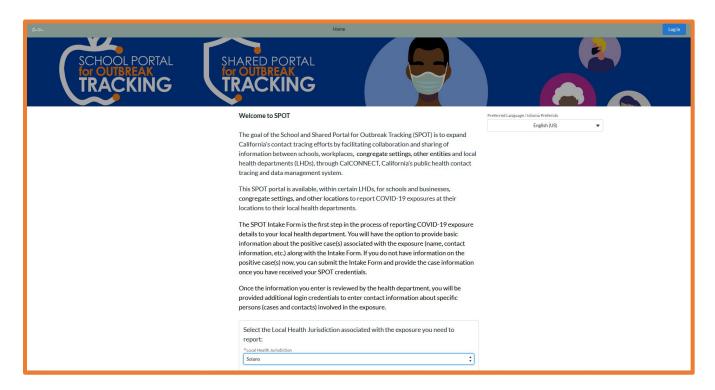

2. New Users: The screen after clicking "New Users" should resemble this picture below.

a. <u>New Users</u>: To create an account, choose "<u>Solano</u>" as the Local Health Jurisdiction.

b. **New Users**: After you choose the Local Health Jurisdiction, you should see the below screen.