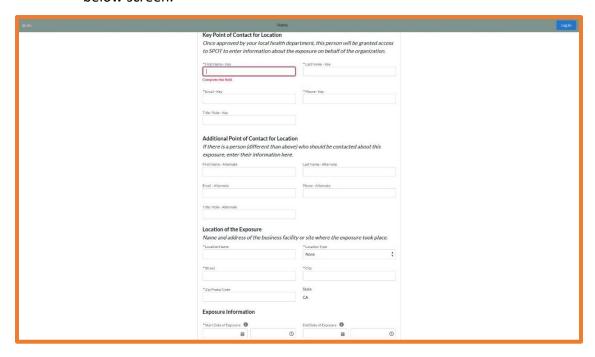

c. <u>New Users</u>: Please complete the sections with the <u>red asterick (\*)</u> to create your SPOT Liaison account as well as submit your COVID-19 outbreak report (Exposure event).

- d. <u>New Users</u>: After submission, please check your email's inbox **OR** junk/spam folders for a confirmation email. The email will also contain a copy of the information that you input in the SPOT form.
  - i. After submission, you will be able to log into your newly created account. If you encounter any issues, please
- 3. **SPOT Help and Training Materials**: See the screen below after clicking "SPOT Help and Training Material" (pink square hat icon)