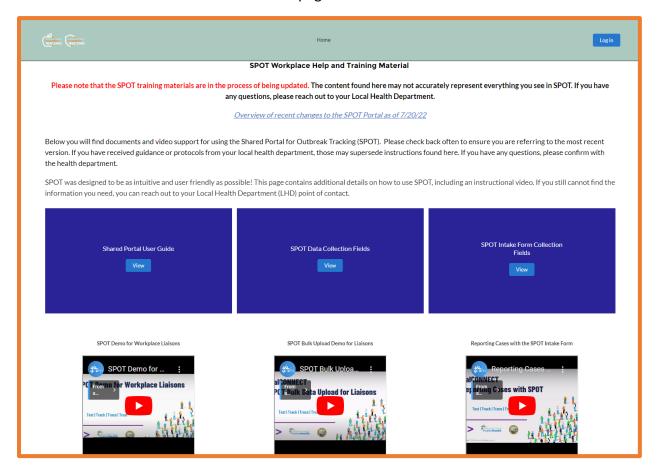

a. **SPOT Help and Training Materials**: Click on the "SPOT Workplace Training Material"

- b. <u>SPOT Help and Training Materials</u>: This section contains PDFs about navigating one's SPOT account and required data fields, YouTube video demonstrations, and an FAQ section further down the page.
  - i. Click on the blue "View" button to download PDF guides.
  - ii. Click on the red "Arrow" button to watch 1–3-minute demonstrations about how to create an Intake Form and more.
  - iii. Scroll down the web page to read the FAQ section.