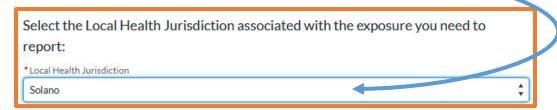

2. New Users: The screen after clicking "New Users" should resemble this picture below.

a. <u>New Users</u>: To create an account, choose "<u>Solano</u>" as the Local Health Jurisdiction.

b. **New Users**: After you choose the Local Health Jurisdiction, you should see the below screen.