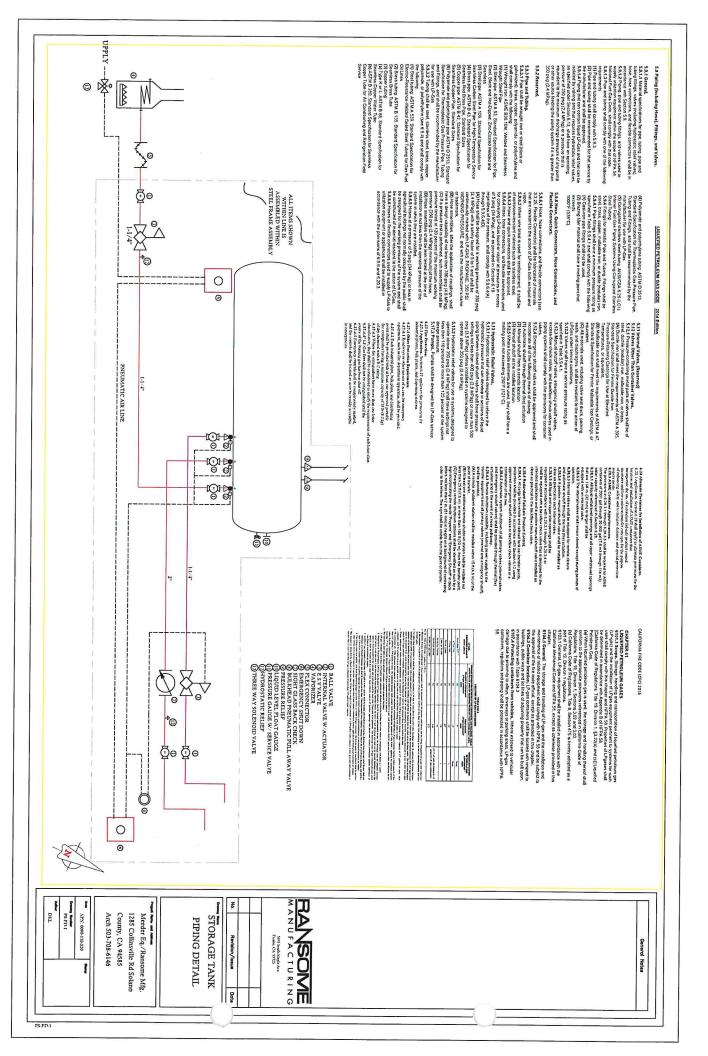

# PROJECT DESCRIPTION

The applicant is requesting Minor Revision No. 2 of the existing permits to construct a replacement propane storage tank. The tank will be located south of the existing processing warehouse and stockpile storage area within the developed footprint of the facility. Ancillary equipment will be installed to connect the tank to the existing processing warehouse.

# **Administrative**

- 1. The land use shall be conducted in accord with the plans and information submitted for Minor Revision 2 of Use Permit U-83-48 filed June 30, 2020, and as approved by the Solano County Zoning Administrator. The Marsh Development Permit shall be incorporated as part of the use permit.
- 2. All reasonable and practical measures shall be taken to protect the habitat of the Suisun Marsh in compliance with the Suisun Marsh Protection Plan and the regulations of the State Department of Fish and Wildlife, Regional Water Quality Control Board, Bay Conservation and Development Commission, and the U.S. Army Corps of Engineers.
- **3.** All requires of the Solano County Environmental Health Services Division shall be met as follows:
  - a. Measures, such as wetting down, or covering vehicle loads, shall be employed to prevent sand blowing off-site or during transit.
    - Verification: Periodic site inspection by the Department of Resource Management.
  - b. Chemical toilets provided for employees away from the office shall be maintained by a commercial licensed contractor so as not to cause or create a public health nuisance. The septic tank system serving the office shall be maintained in operative condition.
    - Verification: Applicant shall provide proof that the chemical toilet is regularly serviced by a licensed contractor prior to final issuance of the use permit.
  - c. The applicant shall submit a Hazardous Materials Business Plan.
    - Verification: A Hazardous Materials Business Plan shall be submitted prior to final issuance of the use permit.
- **4.** Adequate measure shall be taken or may be required by the Department to prevent dust, noise, odors, and standing water from becoming a hazard or a nuisance. Operations shall be kept neat, clean, and safe.