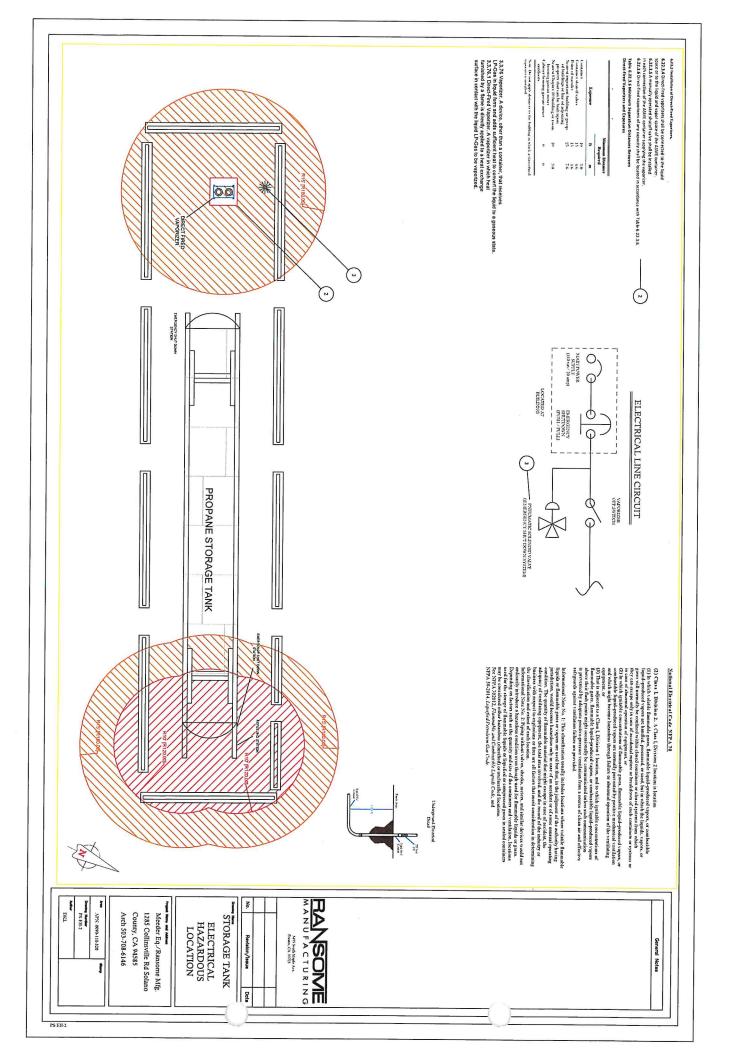

# PROJECT DESCRIPTION

The applicant is requesting Minor Revision No. 2 of the existing permits to construct a replacement propane storage tank. The tank will be located south of the existing processing warehouse and stockpile storage area within the developed footprint of the facility. Ancillary equipment will be installed to connect the tank to the existing processing warehouse.

# **Administrative**

- 1. The land use shall be conducted in accord with the plans and information submitted for Minor Revision 2 of Use Permit U-83-48 filed June 30, 2020, and as approved by the Solano County Zoning Administrator. The Marsh Development Permit shall be incorporated as part of the use permit.
- 2. All reasonable and practical measures shall be taken to protect the habitat of the Suisun Marsh in compliance with the Suisun Marsh Protection Plan and the regulations of the State Department of Fish and Wildlife, Regional Water Quality Control Board, Bay Conservation and Development Commission, and the U.S. Army Corps of Engineers.
- **3.** All requires of the Solano County Environmental Health Services Division shall be met as follows:
  - a. Measures, such as wetting down, or covering vehicle loads, shall be employed to prevent sand blowing off-site or during transit.
    - Verification: Periodic site inspection by the Department of Resource Management.
  - b. Chemical toilets provided for employees away from the office shall be maintained by a commercial licensed contractor so as not to cause or create a public health nuisance. The septic tank system serving the office shall be maintained in operative condition.
    - Verification: Applicant shall provide proof that the chemical toilet is regularly serviced by a licensed contractor prior to final issuance of the use permit.
  - c. The applicant shall submit a Hazardous Materials Business Plan.
    - Verification: A Hazardous Materials Business Plan shall be submitted prior to final issuance of the use permit.
- **4.** Adequate measure shall be taken or may be required by the Department to prevent dust, noise, odors, and standing water from becoming a hazard or a nuisance. Operations shall be kept neat, clean, and safe.