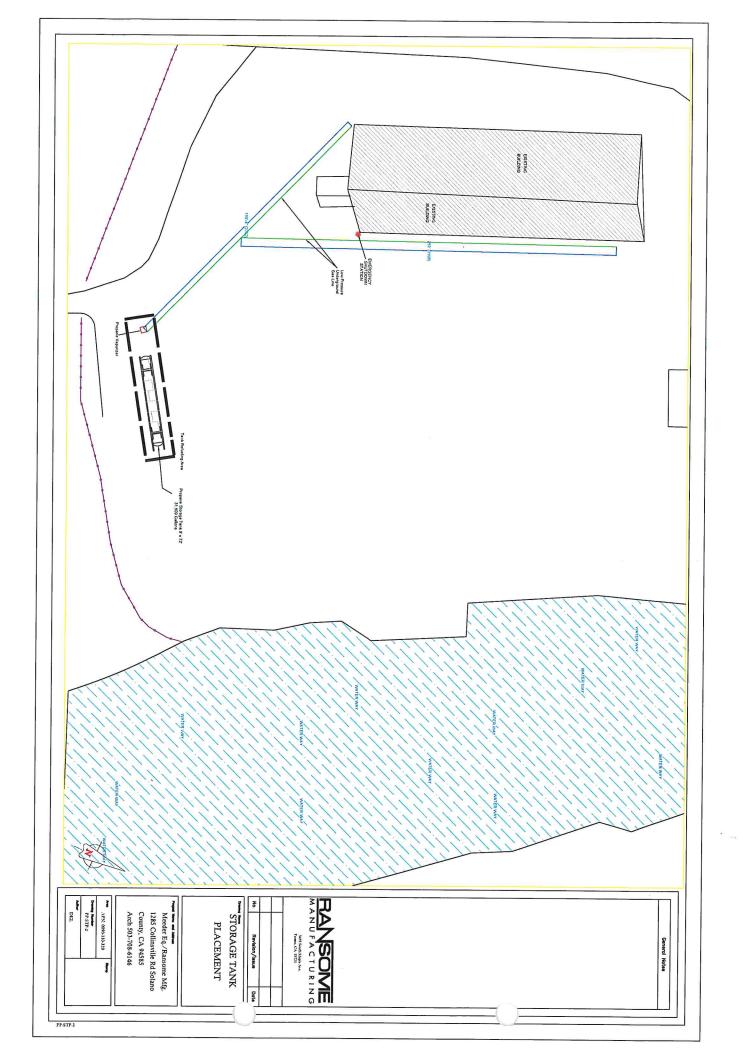

# PROJECT DESCRIPTION

The applicant is requesting Minor Revision No. 2 of the existing permits to construct a replacement propane storage tank. The tank will be located south of the existing processing warehouse and stockpile storage area within the developed footprint of the facility. Ancillary equipment will be installed to connect the tank to the existing processing warehouse.

# **Action Requested**

Consideration of Minor Revision No. 2 to Use Permit U-83-48 and Marsh Development Permit MD-83-07 for the replacement of an existing 4,700 gallon propane tank with installation of a 31,600 gallon bulk propane tank including associated equipment and new piping to an existing oyster shell processing facility located at 1285 Collinsville Road, 9 miles southwest of the City of Rio Vista, within the Industrial – Water Dependent "I-WD" Zoning District; APN 0090-110-320.