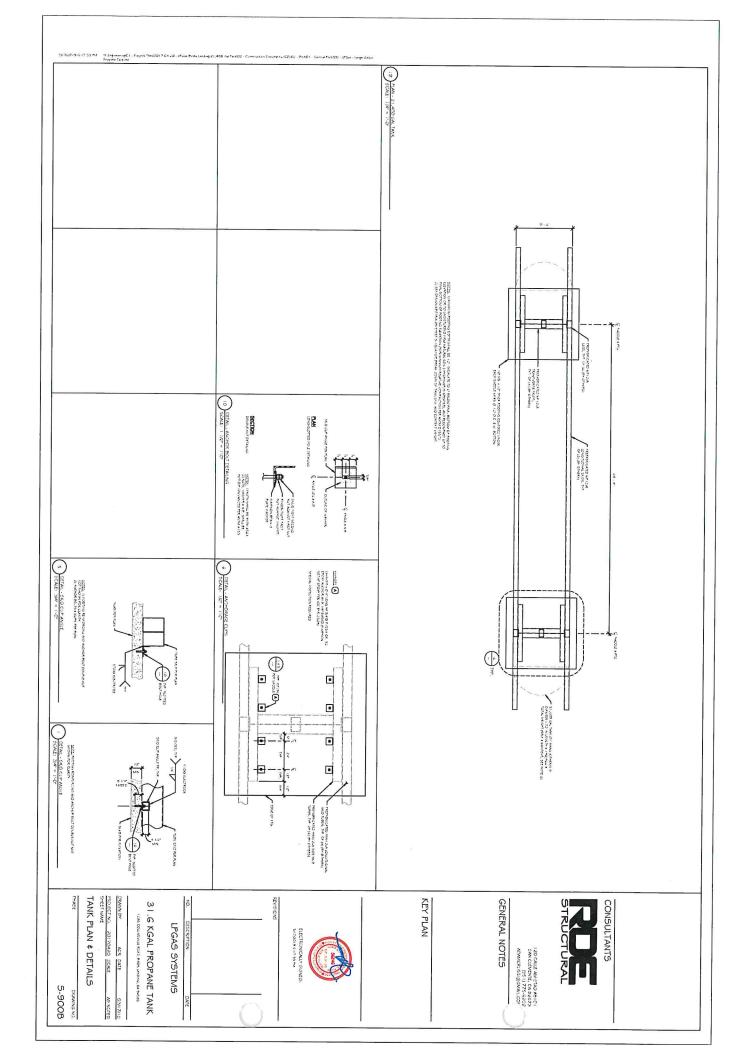

# PROJECT DESCRIPTION

The applicant is requesting Minor Revision No. 2 of the existing permits to construct a replacement propane storage tank. The tank will be located south of the existing processing warehouse and stockpile storage area within the developed footprint of the facility. Ancillary equipment will be installed to connect the tank to the existing processing warehouse.