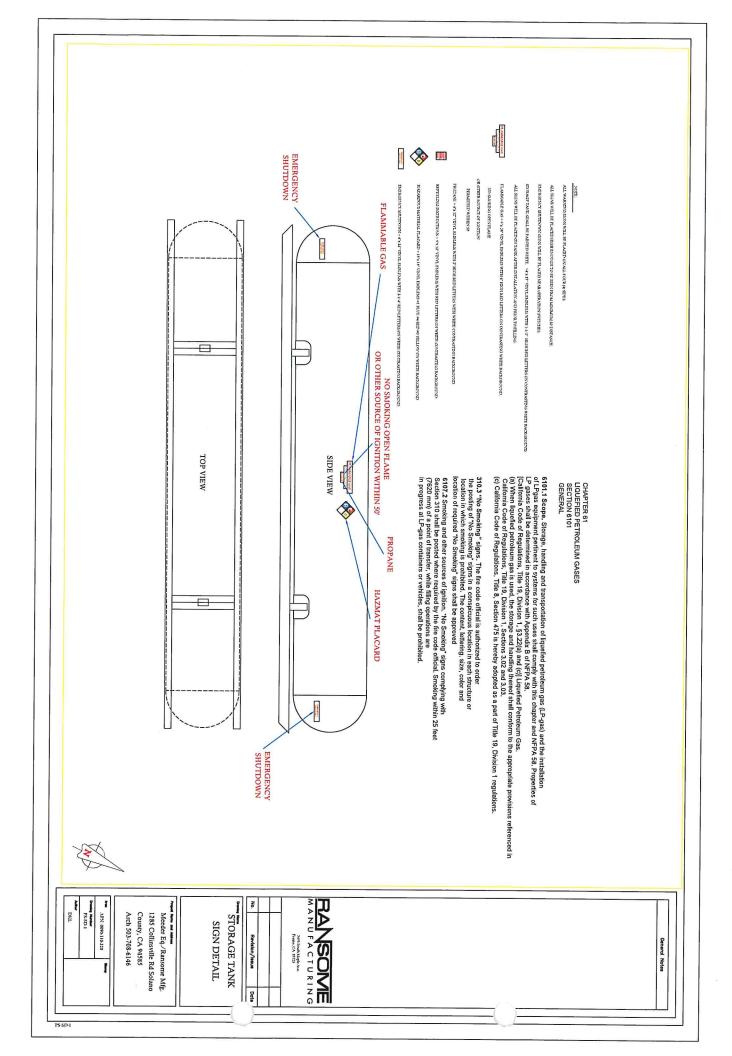

# **Administrative**

- 1. The land use shall be conducted in accord with the plans and information submitted for Minor Revision 2 of Use Permit U-83-48 filed June 30, 2020, and as approved by the Solano County Zoning Administrator. The Marsh Development Permit shall be incorporated as part of the use permit.
- 2. All reasonable and practical measures shall be taken to protect the habitat of the Suisun Marsh in compliance with the Suisun Marsh Protection Plan and the regulations of the State Department of Fish and Wildlife, Regional Water Quality Control Board, Bay Conservation and Development Commission, and the U.S. Army Corps of Engineers.
- **3.** All requires of the Solano County Environmental Health Services Division shall be met as follows:
  - a. Measures, such as wetting down, or covering vehicle loads, shall be employed to prevent sand blowing off-site or during transit.
    - Verification: Periodic site inspection by the Department of Resource Management.
  - b. Chemical toilets provided for employees away from the office shall be maintained by a commercial licensed contractor so as not to cause or create a public health nuisance. The septic tank system serving the office shall be maintained in operative condition.
    - Verification: Applicant shall provide proof that the chemical toilet is regularly serviced by a licensed contractor prior to final issuance of the use permit.
  - c. The applicant shall submit a Hazardous Materials Business Plan.
    - Verification: A Hazardous Materials Business Plan shall be submitted prior to final issuance of the use permit.
- **4.** Adequate measure shall be taken or may be required by the Department to prevent dust, noise, odors, and standing water from becoming a hazard or a nuisance. Operations shall be kept neat, clean, and safe.