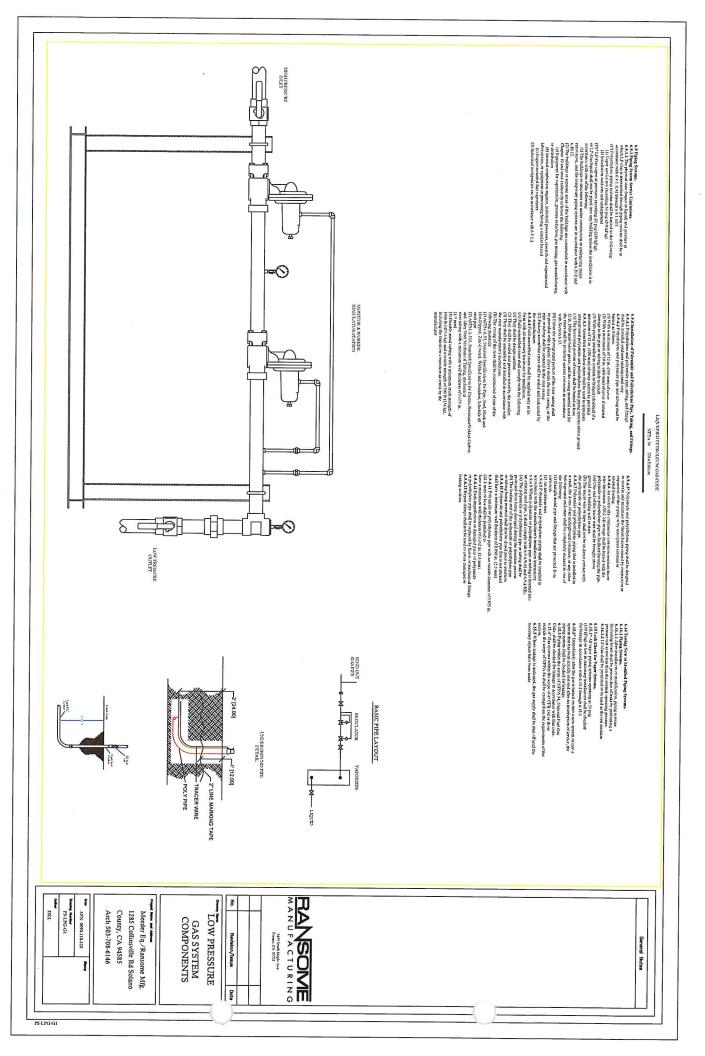

# PROJECT DESCRIPTION

The applicant is requesting Minor Revision No. 2 of the existing permits to construct a replacement propane storage tank. The tank will be located south of the existing processing warehouse and stockpile storage area within the developed footprint of the facility. Ancillary equipment will be installed to connect the tank to the existing processing warehouse.