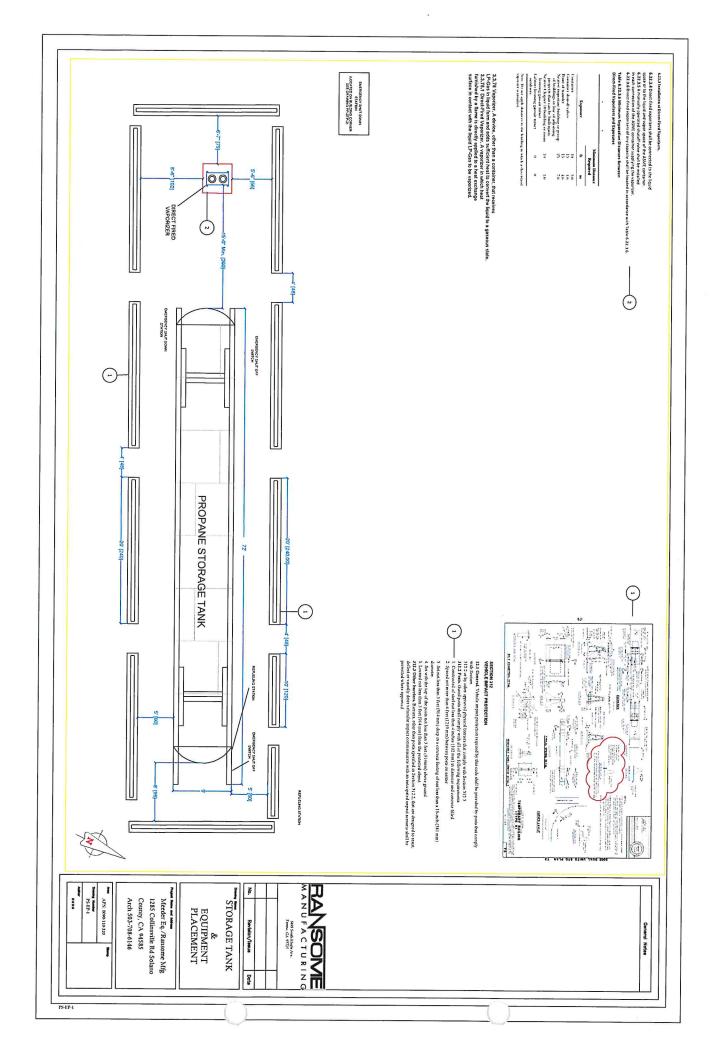

# PROJECT DESCRIPTION

The applicant is requesting Minor Revision No. 2 of the existing permits to construct a replacement propane storage tank. The tank will be located south of the existing processing warehouse and stockpile storage area within the developed footprint of the facility. Ancillary equipment will be installed to connect the tank to the existing processing warehouse.

# **Action Requested**

Consideration of Minor Revision No. 2 to Use Permit U-83-48 and Marsh Development Permit MD-83-07 for the replacement of an existing 4,700 gallon propane tank with installation of a 31,600 gallon bulk propane tank including associated equipment and new piping to an existing oyster shell processing facility located at 1285 Collinsville Road, 9 miles southwest of the City of Rio Vista, within the Industrial – Water Dependent "I-WD" Zoning District; APN 0090-110-320.