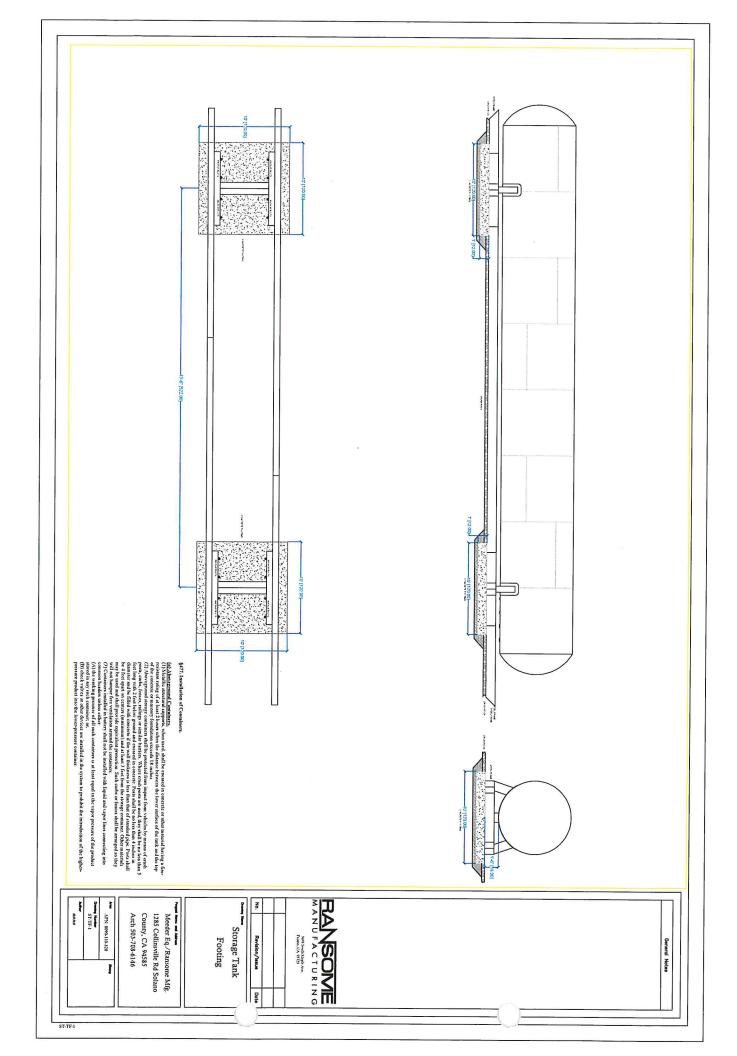

# PROJECT DESCRIPTION

The applicant is requesting Minor Revision No. 2 of the existing permits to construct a replacement propane storage tank. The tank will be located south of the existing processing warehouse and stockpile storage area within the developed footprint of the facility. Ancillary equipment will be installed to connect the tank to the existing processing warehouse.