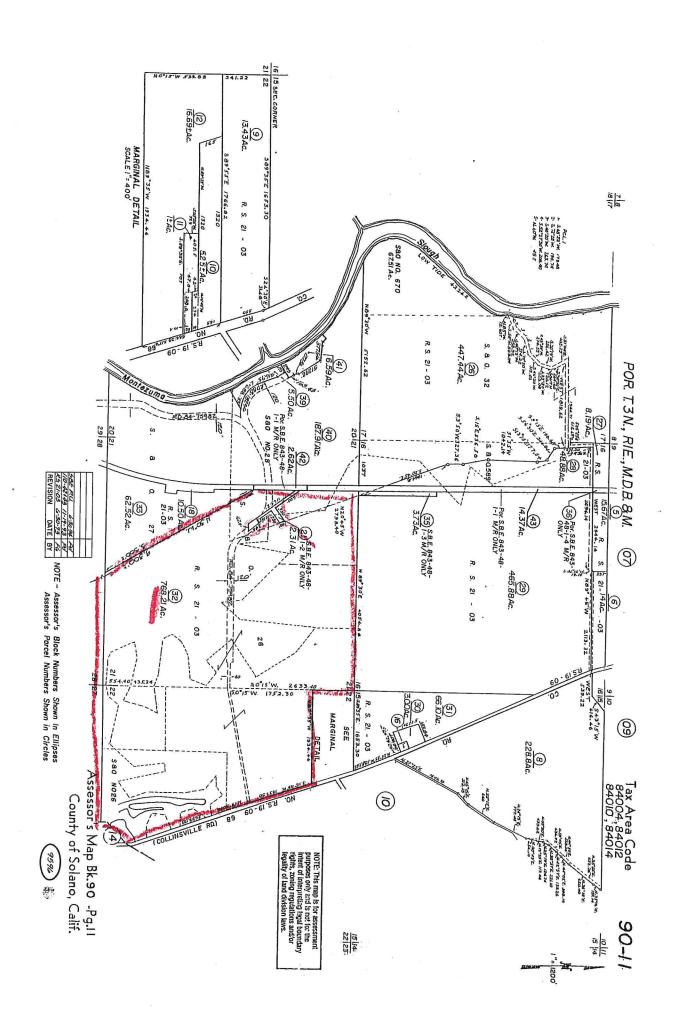

| Property Information                                |                                        |
|-----------------------------------------------------|----------------------------------------|
| Size: 768.21 acres                                  | Location: 1285 Collinsville Road       |
| APN: 0090-110-320                                   |                                        |
| Zoning: Industrial Water Dependent                  | Land Use: Dredge Disposal & Processing |
| General Plan: Water Dependent Industrial            | Ag. Contract: Not Applicable           |
| Utilities: not applicable Access: Collinsville Road |                                        |
|                                                     |                                        |

# **ATTACHMENTS:**

A – Draft Resolution

**B** – Use Permit Application

C - Development Plans

D – Assessor's Parcel Map