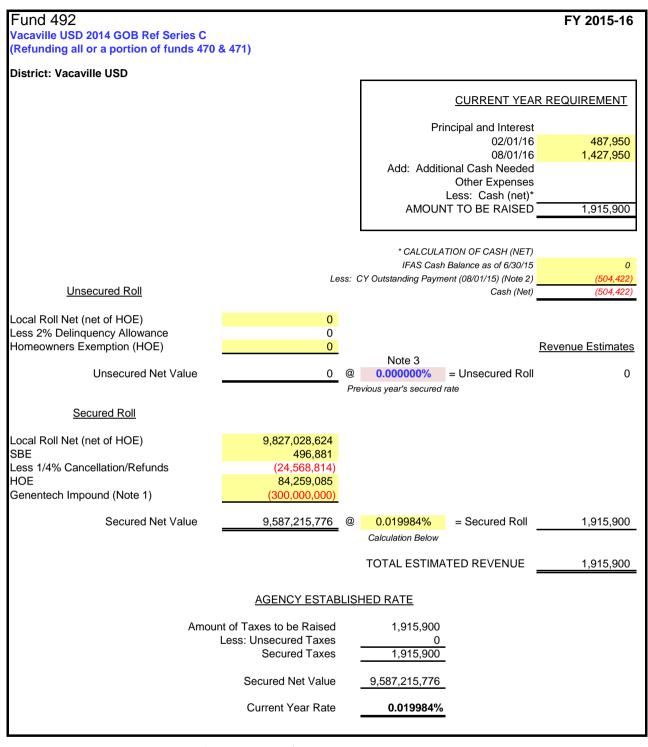

\$1,517,550.00

Note 2: CY Outstanding Payment (8/1/15) Fund 491 payment was from fund 477.

Note 3: New Fund in FY 15/16

| Note 2: | CY Outstanding Payment (8/1/15) |              |
|---------|---------------------------------|--------------|
|         | Fund 492 payment using Fund 470 | \$240,911.79 |
|         | Fund 492 payment using Fund 471 | \$263,509.88 |
|         |                                 | \$504,421.67 |