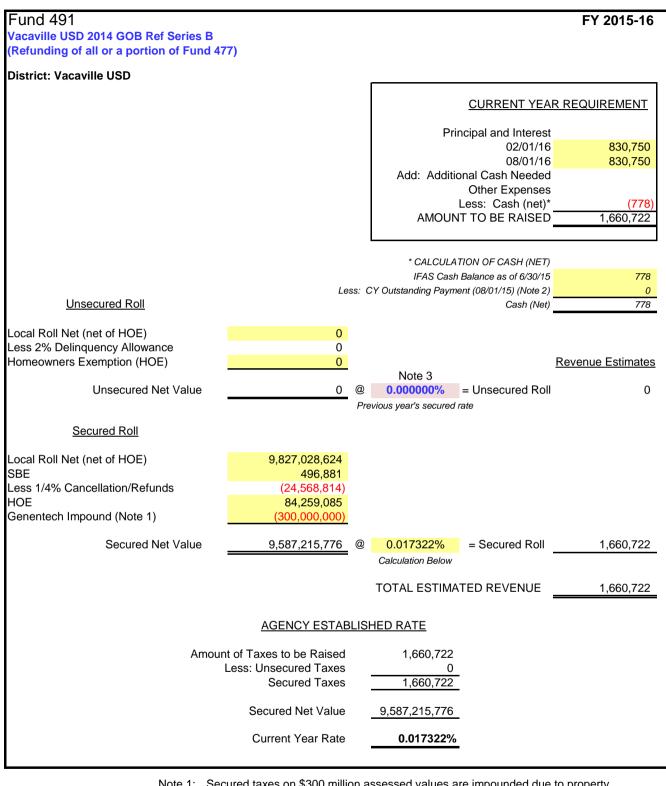

\$1,517,550.00

Note 2: CY Outstanding Payment (8/1/15) Fund 491 payment was from fund 477.

Note 3: New Fund in FY 15/16

| Note 2: | CY Outstanding Payment (8/1/15) |              |
|---------|---------------------------------|--------------|
|         | Fund 492 payment using Fund 470 | \$240,911.79 |
|         | Fund 492 payment using Fund 471 | \$263,509.88 |
|         |                                 | \$504,421.67 |