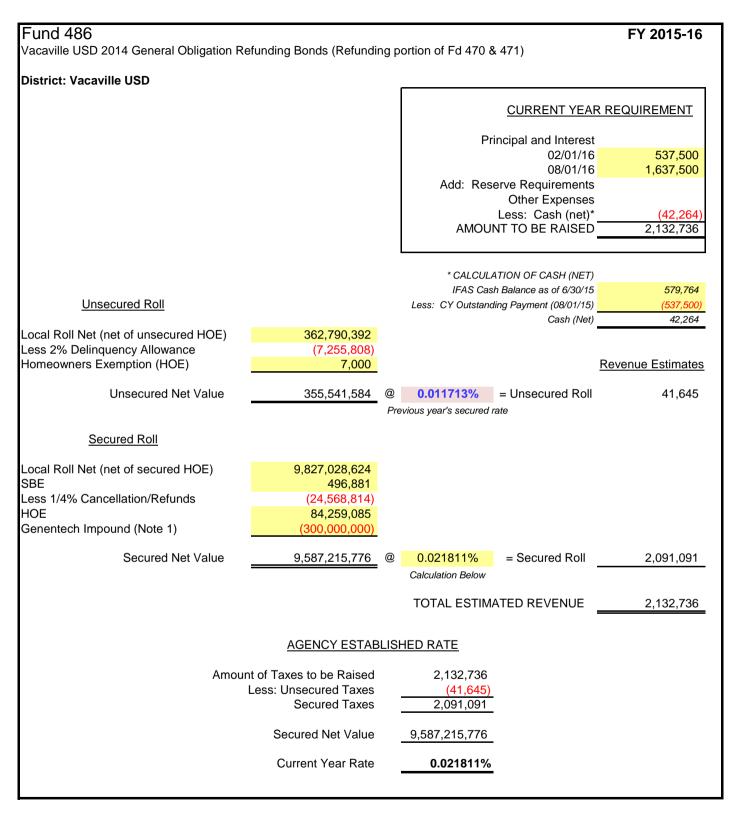

| Secured Taxes                   |         | 3,221,640                                               |                                       |
|                                                              | Secured Net Value               |         | 13,243,065,915                                          |                                       |
|                                                              | Current Year Rate               | ;       | 0.024327%                                               |                                       |
|                                                              |                                 |         |                                                         |                                       |





\$1,517,550.00

Note 2: CY Outstanding Payment (8/1/15) Fund 491 payment was from fund 477.

Note 3: New Fund in FY 15/16



| Note 2: | CY Outstanding Payment (8/1/15) |              |
|---------|---------------------------------|--------------|
|         | Fund 492 payment using Fund 470 | \$240,911.79 |
|         | Fund 492 payment using Fund 471 | \$263,509.88 |
|         |                                 | \$504,421.67 |

Note 3: New Fund for FY 15/16

| Fund 493<br>Vacaville USD GOB 2014 Series A                                                              |                                                                         |           |                                              |