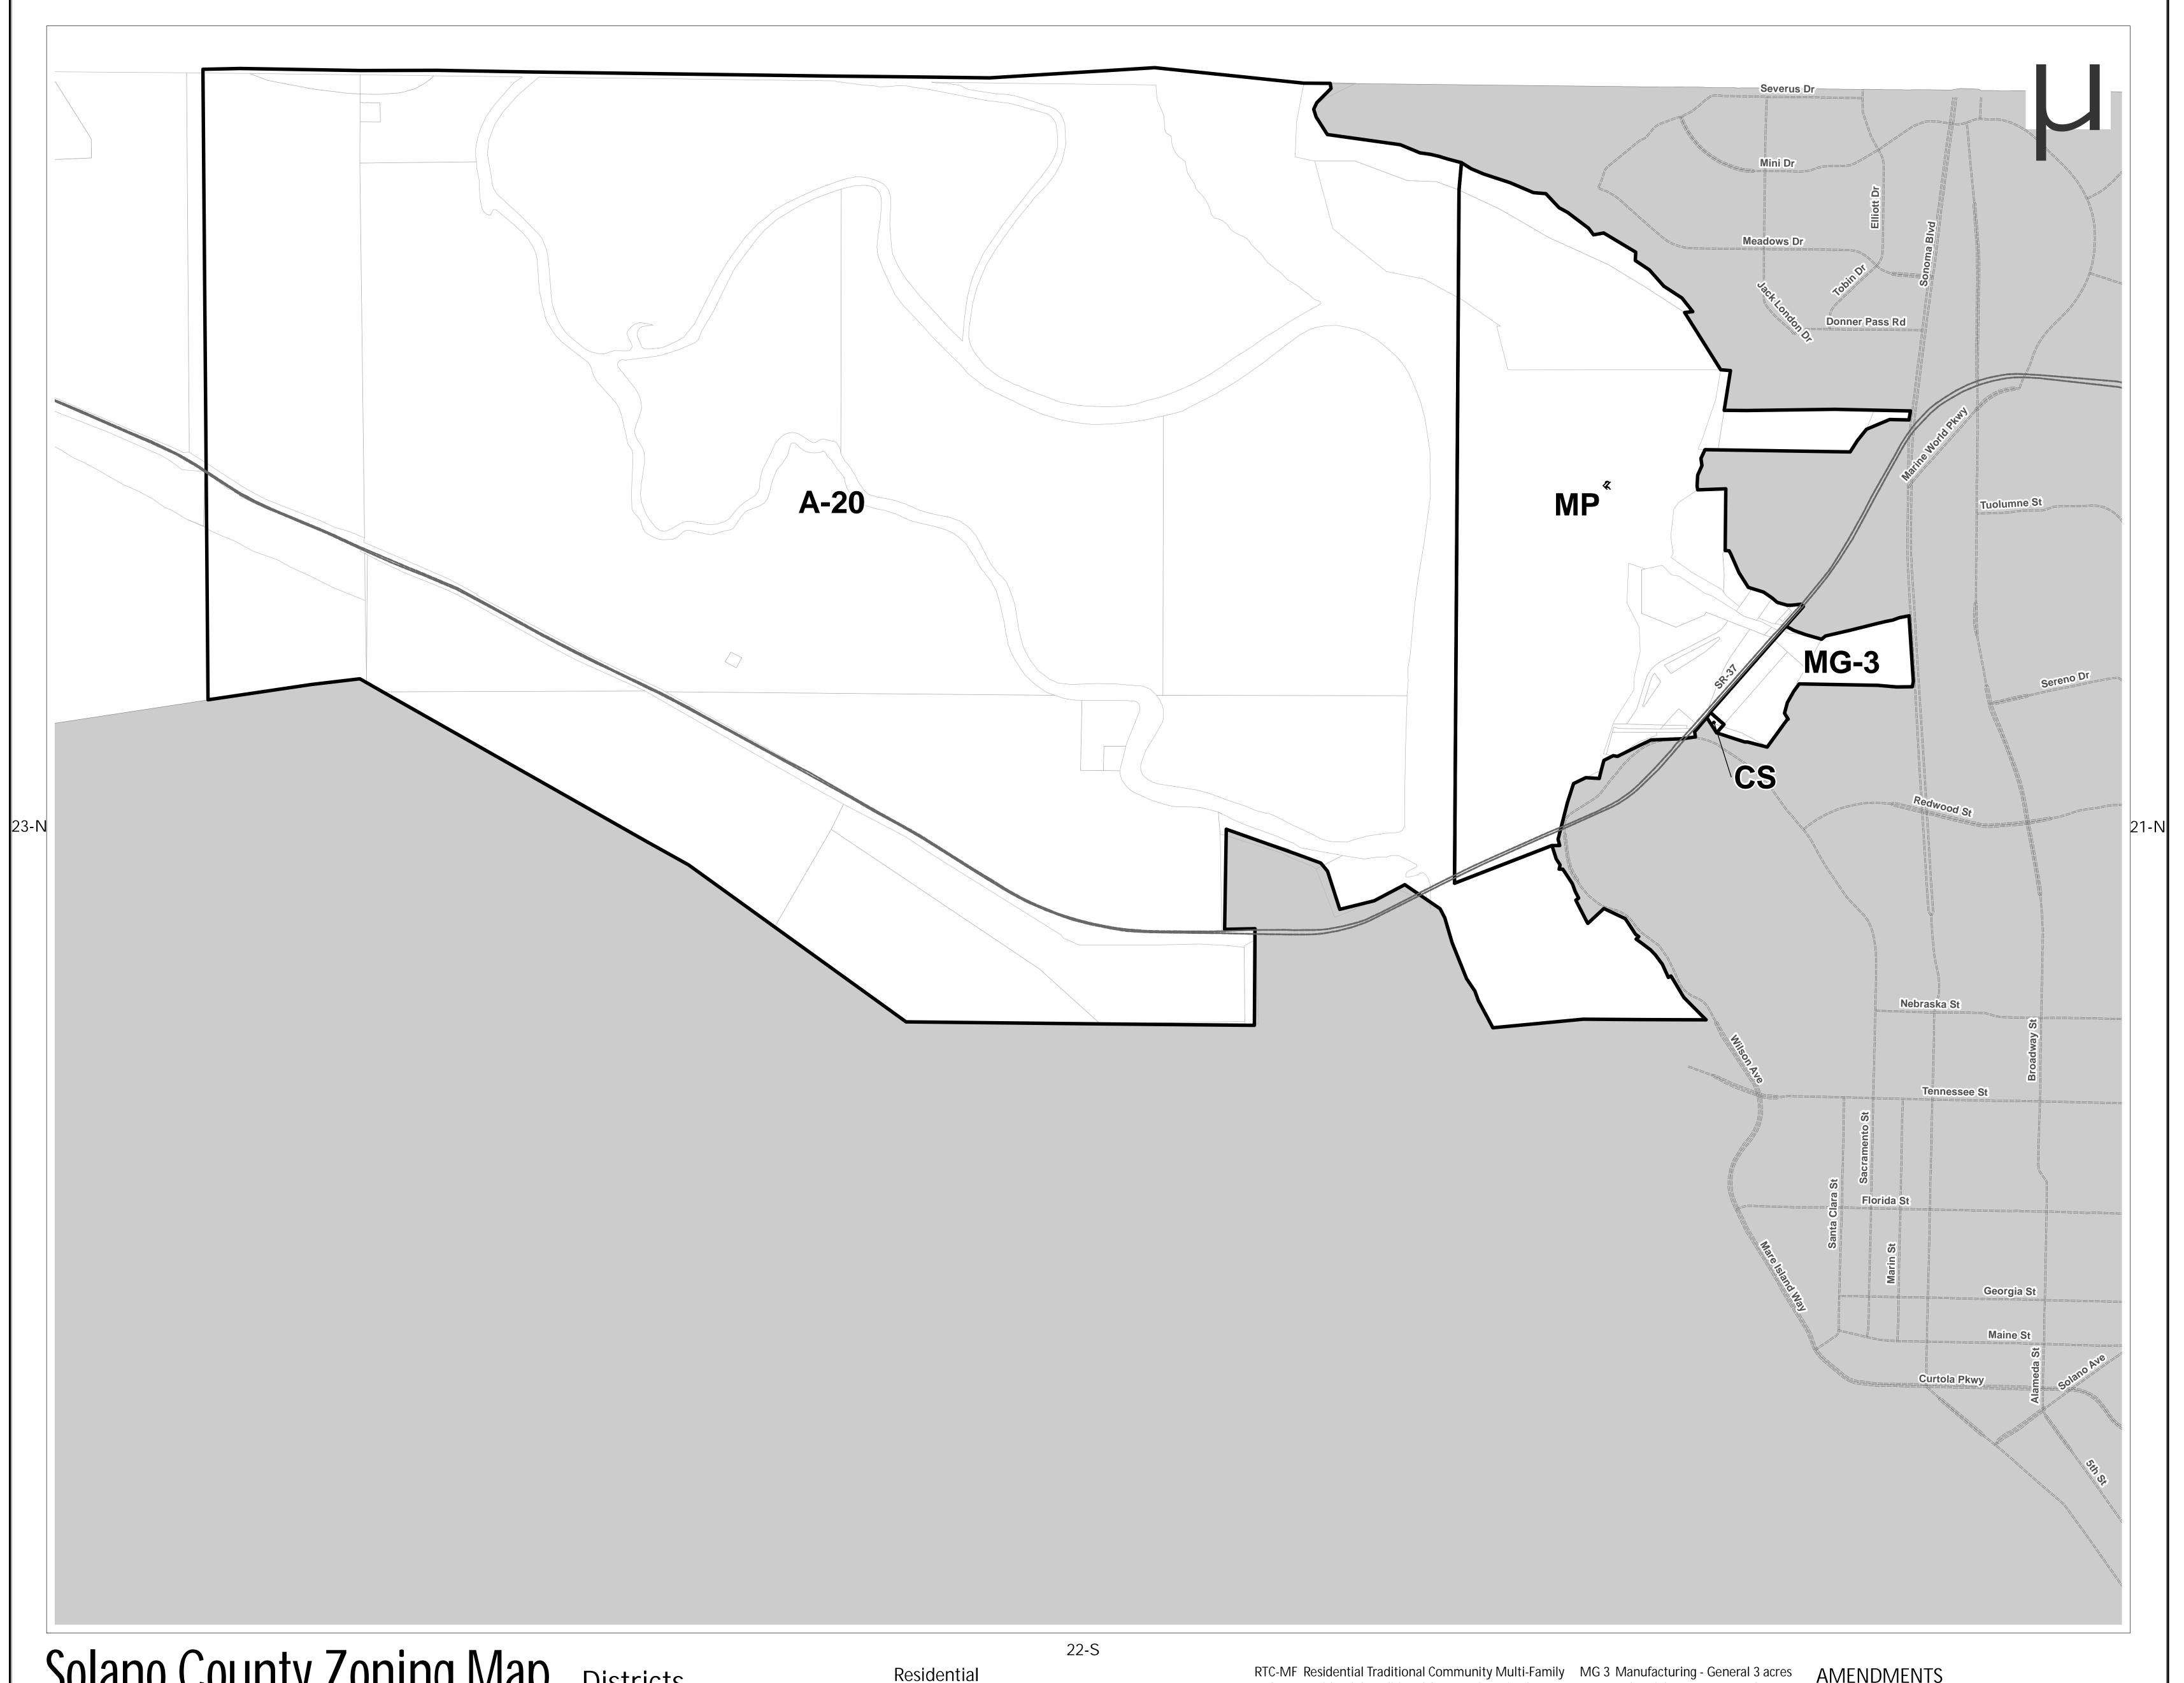

# Solano County Zoning Map

### Agricultural

Exclusive Agricultural 20 acres Exclusive Agricultural 40 acres Exclusive Agricultural 80 acres Exclusive Agricultural 160 acres ASM-80 Suisun Marsh Agricultural 80 acres ASM-160 Suisun Marsh Agricultural 160 acres Suisun Valley Agricultural 20 acres

RTC-MF Residential Traditional Community Multi-Family RTC-MU Residential Traditional Community Mixed Use

#### Commercial

CH Highway Commercial CN Neighborhood Commercial CR Commercial Recreation

CRL Commercial Recreation - Limited

CS Commercial Service CO Business and Professional Office

#### Manufacturing and Industrial

Manufacturing - Limited ATC-NC Agricultural Tourist Center North Connector RTC-D4 Residential Traditional Community Duplex 4,000 sq.ft. MG 1/2 Manufacturing - General 1/2 acre MG 3 Manufacturing - General 3 acres IWD Industrial - Water Dependent IAS Industrial - Agricultural Service

Resource Conservation W Watershed and Conservation MP Marsh Preservation