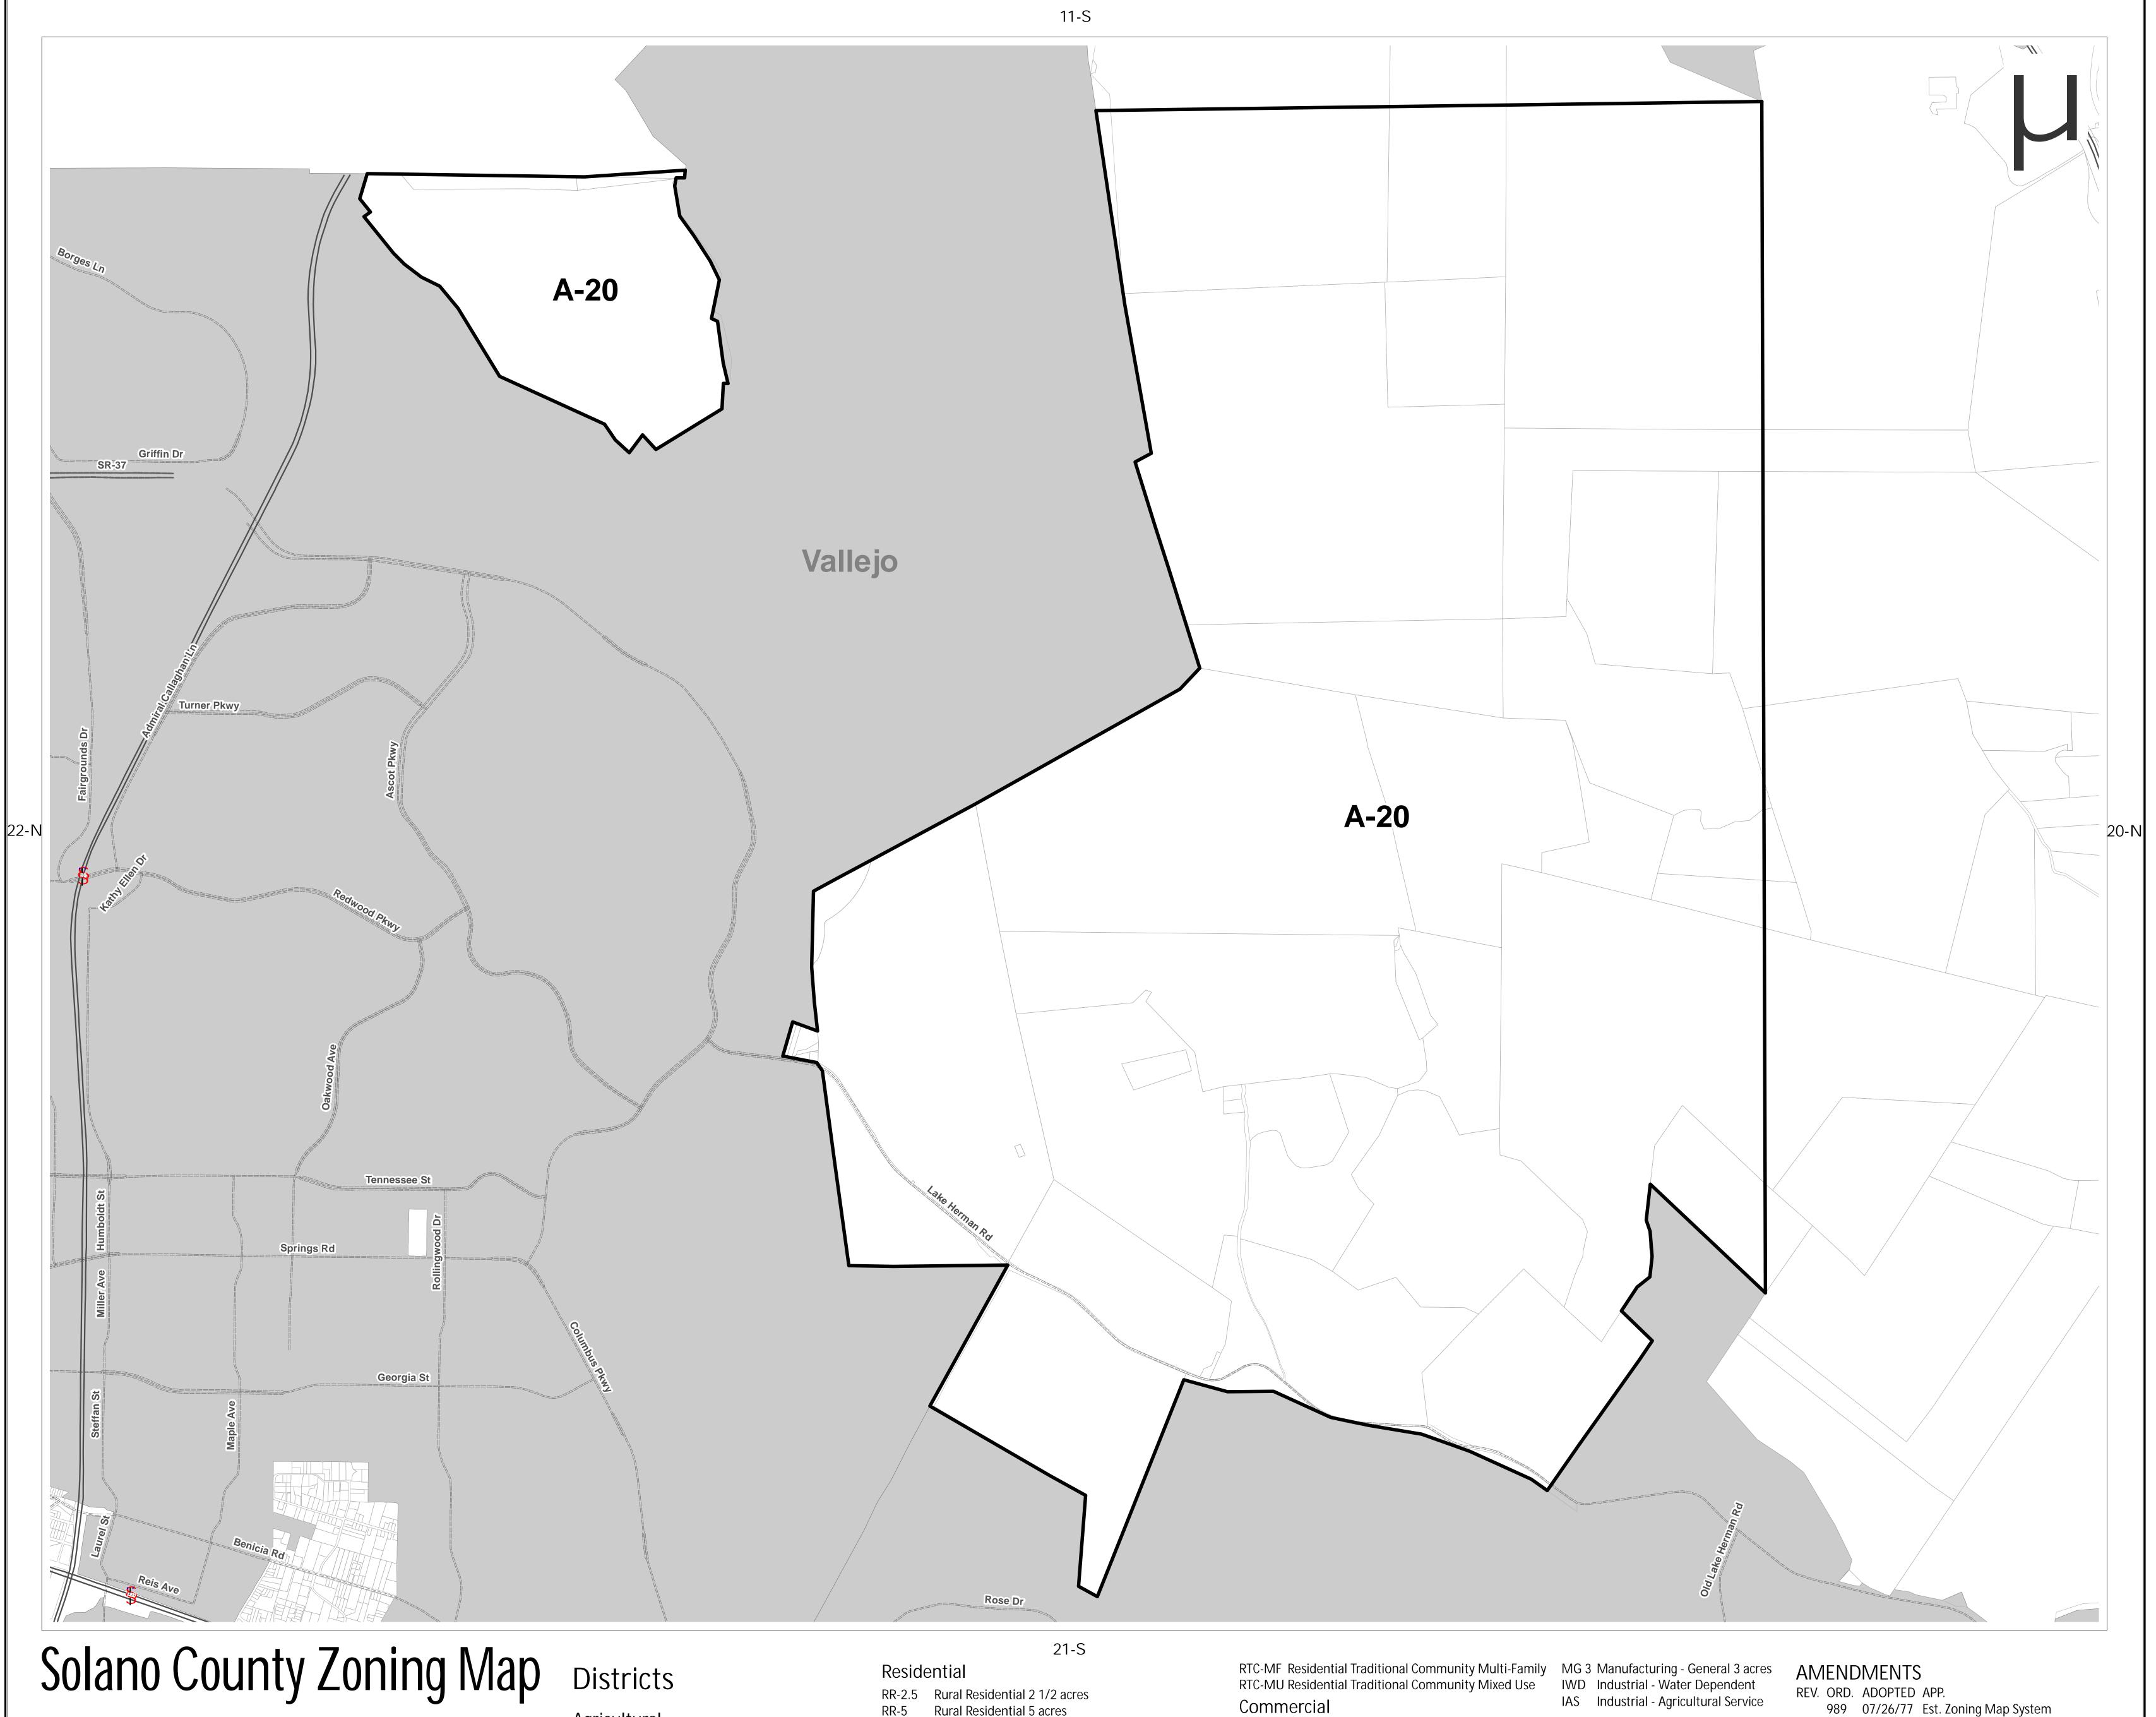

Agricultural Exclusive Agricultural 20 acres Exclusive Agricultural 40 acres Exclusive Agricultural 80 acres Exclusive Agricultural 160 acres ASM-80 Suisun Marsh Agricultural 80 acres ASM-160 Suisun Marsh Agricultural 160 acres Suisun Valley Agricultural 20 acres Agricultural Tourist Center ATC-NC Agricultural Tourist Center North Connector RTC-D4 Residential Traditional Community Duplex 4,000 sq.ft. MG 1/2 Manufacturing - General 1/2 acre

Rural Residential 5 acres Rural Residential 10 acres RTC-1AC Residential Traditional Community 1 acre RTC-20 Residential Traditional Community 1/2 acre

RTC-15 Residential Traditional Community 1/3 acre RTC-10 Residential Traditional Community 1/4 acre Residential Traditional Community 6,000 sq.ft. Residential Traditional Community 5,000 sq.ft. Residential Traditional Community 4,000 sq.ft.