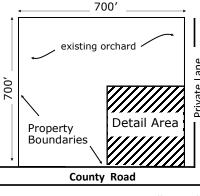

Show the entire property with the parcel boundaries. Delineate the detail area and show all existing and proposed structures not contained with the detail area. May be a separate sheet.

Scale 1"= 400'