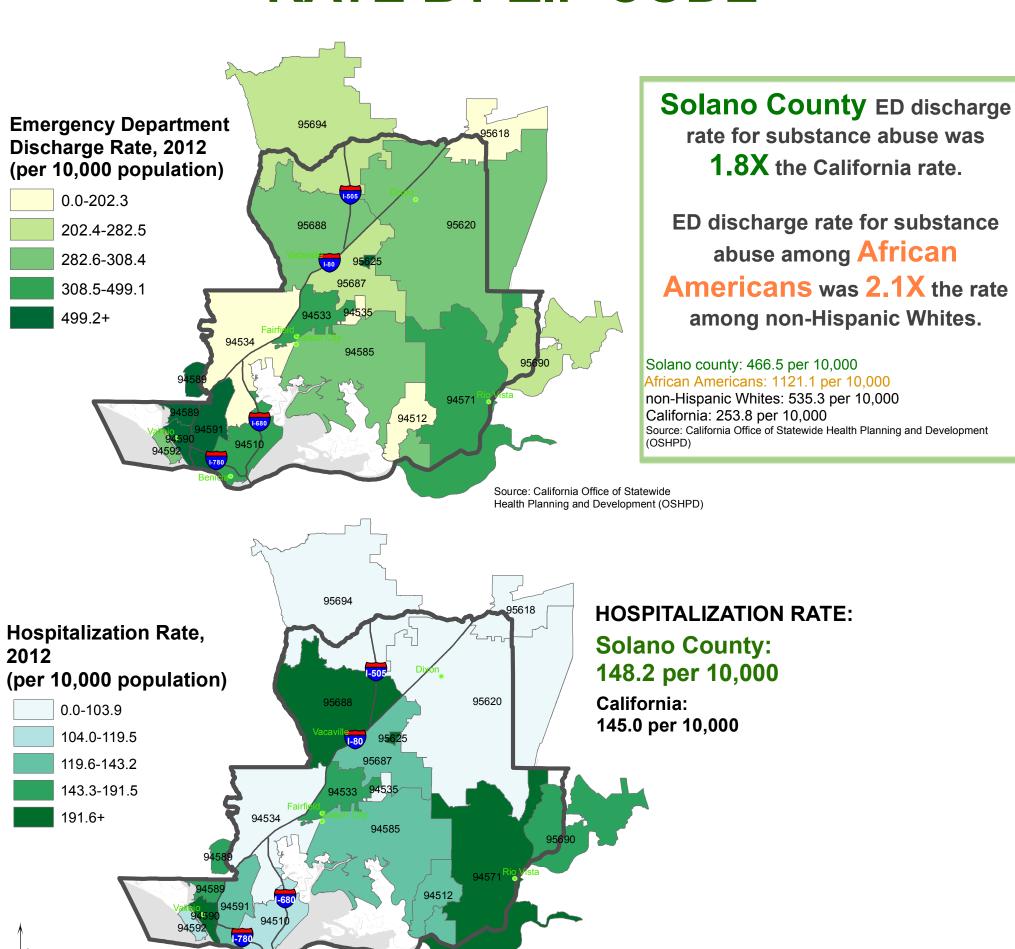

## SOLANO COUNTY SUBSTANCE ABUSE RATE BY ZIP CODE



## Alcohol and Tobacco Use

Source: California Office of Statewide Health Planning and Development (OSHPD)

Percentage of adults 18 years old and older that drank alcohol excessively (age-adjusted), 2006-2012:

Solano County: 18.6% California: 17.2%

1.75 3.5

Source: Behavioral Risk Factor Surveillance System,

Centers for Disease Control and Prevention. Accessed via the Health Indicators Warehouse.

Current tobacco smoking rate (per 10,000 population) among teens and adults:

Solano County: 11.1%

California: 10.8%

Source: California Health Interview Survey, (CHIS), 2014.