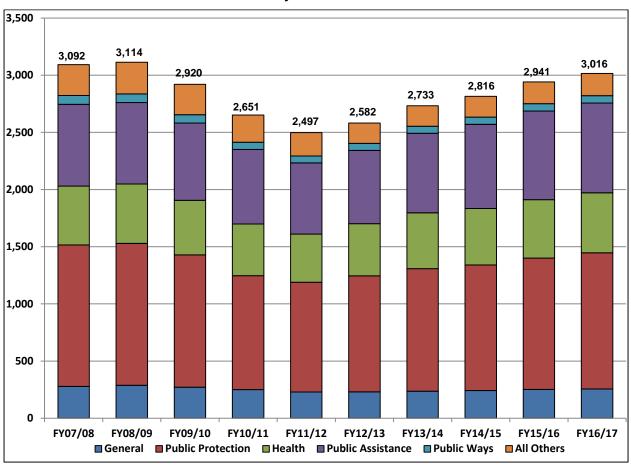

# Permanent Position Summary Birgitta E. Corsello, County Administrator

Historically, the total number of Full Time Equivalent (FTE) positions has increased and decreased to reflect changing economic conditions and evolving operational requirements. The workforce peaked in FY2008/09 with 3,113.80 allocated positions and declined to a low of 2,497.30 positions in the beginning of FY2011/12 as the County grappled with the financial effects of the Great Recession and the collapse of the local housing market and related revenue streams. The Board offered three rounds of early retirement incentives that resulted in 149 positions being eliminated, and by the end of FY2011/12 a total of 190 filled positions had been eliminated and a net of 277.54 vacant positions were deleted, resulting in a reduced level of services provided to the public and the organization.

The chart below reflects areas of government where workforce changes have occurred since FY2008/09. Public Protection, which includes the District Attorney, Child Support Services, Public Defender, Probation, Recorder and Resource Management, is still below its FY2008/09 position allocations. Staffing has been added over the last four years; largely due to State Realignment of programs and supporting revenue and the implementation of the ACA. Most of the increased staffing has been due to new or expanded requirements of the County due to public safety realignment ACA Mental Health Realignment, and the additional staffing necessary with the opening of the Stanton Correctional Facility and increases in jail population from State Realignment.

Public Assistance is the main area in Health and Social Services reflecting growth as the demand for assistance has continued to increase since FY2008/09 due to new responsibilities under the Affordable Care Act and more stringent requirements for performance based outcomes and quality improvement. Health Services has expanded primarily due to the expansion of Primary Care Health Services under the Federally Qualified Health Care (FQHC) model and increases in medical clients.

The General Government area did not experience as great of a decline in staffing as other areas in the recession but has had a much slower recovery and has had to rely on automation and manage with reduced staffing because of demands for County resources in other areas. The departments, including the Tax Collector/County Clerk, Treasurer and Assessor, have automated processes to streamline the delivery of services. In the All Others area, Public Works and the County Library have dedicated revenue streams that declined during the Great Recession which has impacted services and resources.