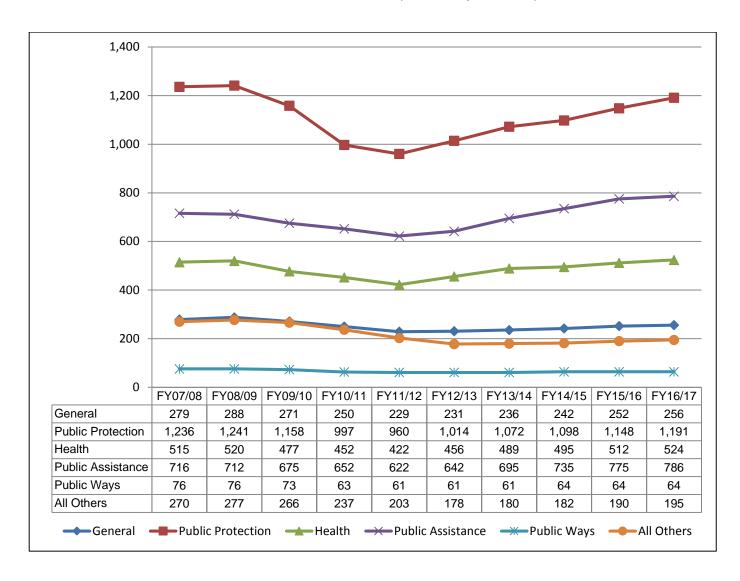

The chart below reflects areas of government where workforce changes have occurred since FY2008/09. Public Protection, which includes the District Attorney, Child Support Services, Public Defender, Probation, Recorder and Resource Management, is still below its FY2008/09 position allocations. Staffing has been added over the last four years; largely due to State Realignment of programs and supporting revenue and the implementation of the ACA. Most of the increased staffing has been due to new or expanded requirements of the County due to public safety realignment ACA Mental Health Realignment, and the additional staffing necessary with the opening of the Stanton Correctional Facility and increases in jail population from State Realignment.

Public Assistance is the main area in Health and Social Services reflecting growth as the demand for assistance has continued to increase since FY2008/09 due to new responsibilities under the Affordable Care Act and more stringent requirements for performance based outcomes and quality improvement. Health Services has expanded primarily due to the expansion of Primary Care Health Services under the Federally Qualified Health Care (FQHC) model and increases in medical clients.

The General Government area did not experience as great of a decline in staffing as other areas in the recession but has had a much slower recovery and has had to rely on automation and manage with reduced staffing because of demands for County resources in other areas. The departments, including the Tax Collector/County Clerk, Treasurer and Assessor, have automated processes to streamline the delivery of services. In the All Others area, Public Works and the County Library have dedicated revenue streams that declined during the Great Recession which has impacted services and resources.

## **WORKFORCE CHANGES SINCE FY2008/09**

|                                     | FY2008/09<br>Adopted | FY2016/17<br>Rec'md | Change<br>from<br>FY08/09<br>to<br>FY16/17 |                              | FY2008/09<br>Adopted | FY2016/17<br>Rec'md | Change<br>from<br>FY08/09<br>to<br>FY16/17 |
|-------------------------------------|----------------------|---------------------|--------------------------------------------|------------------------------|----------------------|---------------------|--------------------------------------------|
| PUBLIC PROTECTION                   | 1,241.50             | 1,189.50            | (52.00)                                    | GENERAL GOVERNMENT           | 288.00               | 255.75              | (32.25)                                    |
| District Attorney & OFVP            | 145.50               | 131.00              | (14.50)                                    | Board of Supervisors         | 10.00                | 14.00               | 4.00                                       |
| Child Support Services              | 120.00               | 102.00              | (18.00)                                    | County Administrator         | 18.00                | 16.00               | (2.00)                                     |
| Public Defender                     | 68.00                | 62.50               | (5.50)                                     | Employment Dev. & Training   | 1.00                 | 3.00                | 2.00                                       |
| Public Defender - Alternate         | 21.00                | 21.50               | 0.50                                       | General Services             | 106.00               | 87.00               | (19.00)                                    |
| Sheriff                             | 513.00               | 537.00              | 24.00                                      | Assessor                     | 45.00                | 38.00               | (7.00)                                     |
| Probation                           | 255.00               | 223.50              | (31.50)                                    | Auditor/Controller           | 35.00                | 34.00               | (1.00)                                     |
| Agricultural Commissioner *         | 23.00                | 23.00               | 0.00                                       | Tax Collector/County Clerk   | 14.00                | 11.00               | (3.00)                                     |
| Animal Control Services             | 16.00                | 28.00               | 12.00                                      | Treasurer                    | 4.00                 | 3.00                | (1.00)                                     |
| Recorder                            | 19.00                | 14.00               | (5.00)                                     | County Counsel               | 21.00                | 19.75               | (1.25)                                     |
| Resource Management                 | 61.00                | 47.00               | (14.00)                                    | Delta Water Activities       | 0.00                 | 1.00                | 1.00                                       |
|                                     |                      |                     |                                            | Human Resources              | 19.00                | 19.00               | 0.00                                       |
| PUBLIC ASSISTANCE                   | 726.50               | 785.75              | 59.25                                      | Registrar of Voters          | 12.00                | 9.00                | (3.00)                                     |
| First 5 Solano Children & Families  | 8.00                 | 7.00                | (1.00)                                     | Real Estate Services         | 3.00                 | 1.00                | (2.00)                                     |
| Veterans Services                   | 6.00                 | 6.00                | 0.00                                       |                              |                      |                     |                                            |
| H&SS Administration                 | 88.00                | 94.00               | 6.00                                       | ALL OTHERS                   | 352.73               | 259.05              | (93.68)                                    |
| Social Services                     | 624.50               | 678.75              | 54.25                                      | Public Works                 | 75.50                | 64.00               | (11.50)                                    |
|                                     |                      |                     |                                            | Library                      | 141.48               | 111.75              | (29.73)                                    |
| HEALTH SERVICES                     | 505.08               | 523.80              | 18.72                                      | Cooperative Education        | 3.25                 | 0.00                | (3.25)                                     |
| In-Home Supportive Services         | 6.00                 | 7.00                | 1.00                                       | Parks and Recreation         | 9.00                 | 7.00                | (2.00)                                     |
| Behavioral Health                   | 255.28               | 203.20              | (52.08)                                    | Risk Management              | 16.00                | 7.70                | (8.30)                                     |
| Health Services                     | 243.80               | 313.60              | 69.80                                      | Dept. of IT                  | 56.00                | 55.00               | (1.00)                                     |
|                                     |                      |                     |                                            | Reprographics                | 4.50                 | 0.00                | (4.50)                                     |
|                                     |                      |                     |                                            | Fouts Springs Youth Facility | 30.00                | 0.60                | (29.40)                                    |
|                                     |                      |                     |                                            | Fleet Management             | 12.00                | 10.00               | (2.00)                                     |
| * FY16/17 does not include 2.0 LT F | TE Ag Aides e        | xpiring 10/2017     |                                            | Airport                      | 5.00                 | 3.00                | (2.00)                                     |