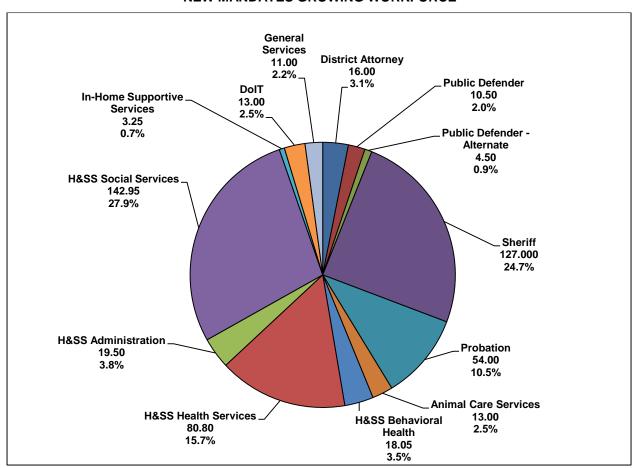

## **NEW MANDATES GROWING WORKFORCE**

## DEPARTMENTS WITH KEY OUTSIDE CHANGE FACTORS FROM FY2011/12 TO FY2016/17

| District Attorney           | 16.00  |
|-----------------------------|--------|
| Public Defender             | 10.50  |
| Public Defender - Alternate | 4.50   |
| Sheriff                     | 127.00 |
| Animal Control Services     | 13.00  |
| Probation                   | 54.00  |
| H&SS Administration         | 19.50  |
| H&SS Social Services        | 142.95 |
| In-Home Supportive Services | 3.25   |
| H&SS Behavioral Health      | 18.05  |
| H&SS Health Services        | 80.8   |
| DolT                        | 13.00  |
| General Services            | 11.00  |
| Total of Affected Depts.    | 513.55 |

The pie chart above provides a snapshot of where positions have been added in the County as a result of new requirements and/or operational changes since FY2011/12. The growing workforce in these departments is primarily the result of new mandates and operational changes which include Public Safety Realignment, Mental Health Affordable Care Act, CalWORKs, 2011 Realignment, Stanton Correctional Facility opening, Foster Care expansion, contracted or grant funded services, Integrated Care Clinics, and Federal Qualified Health Clinics.