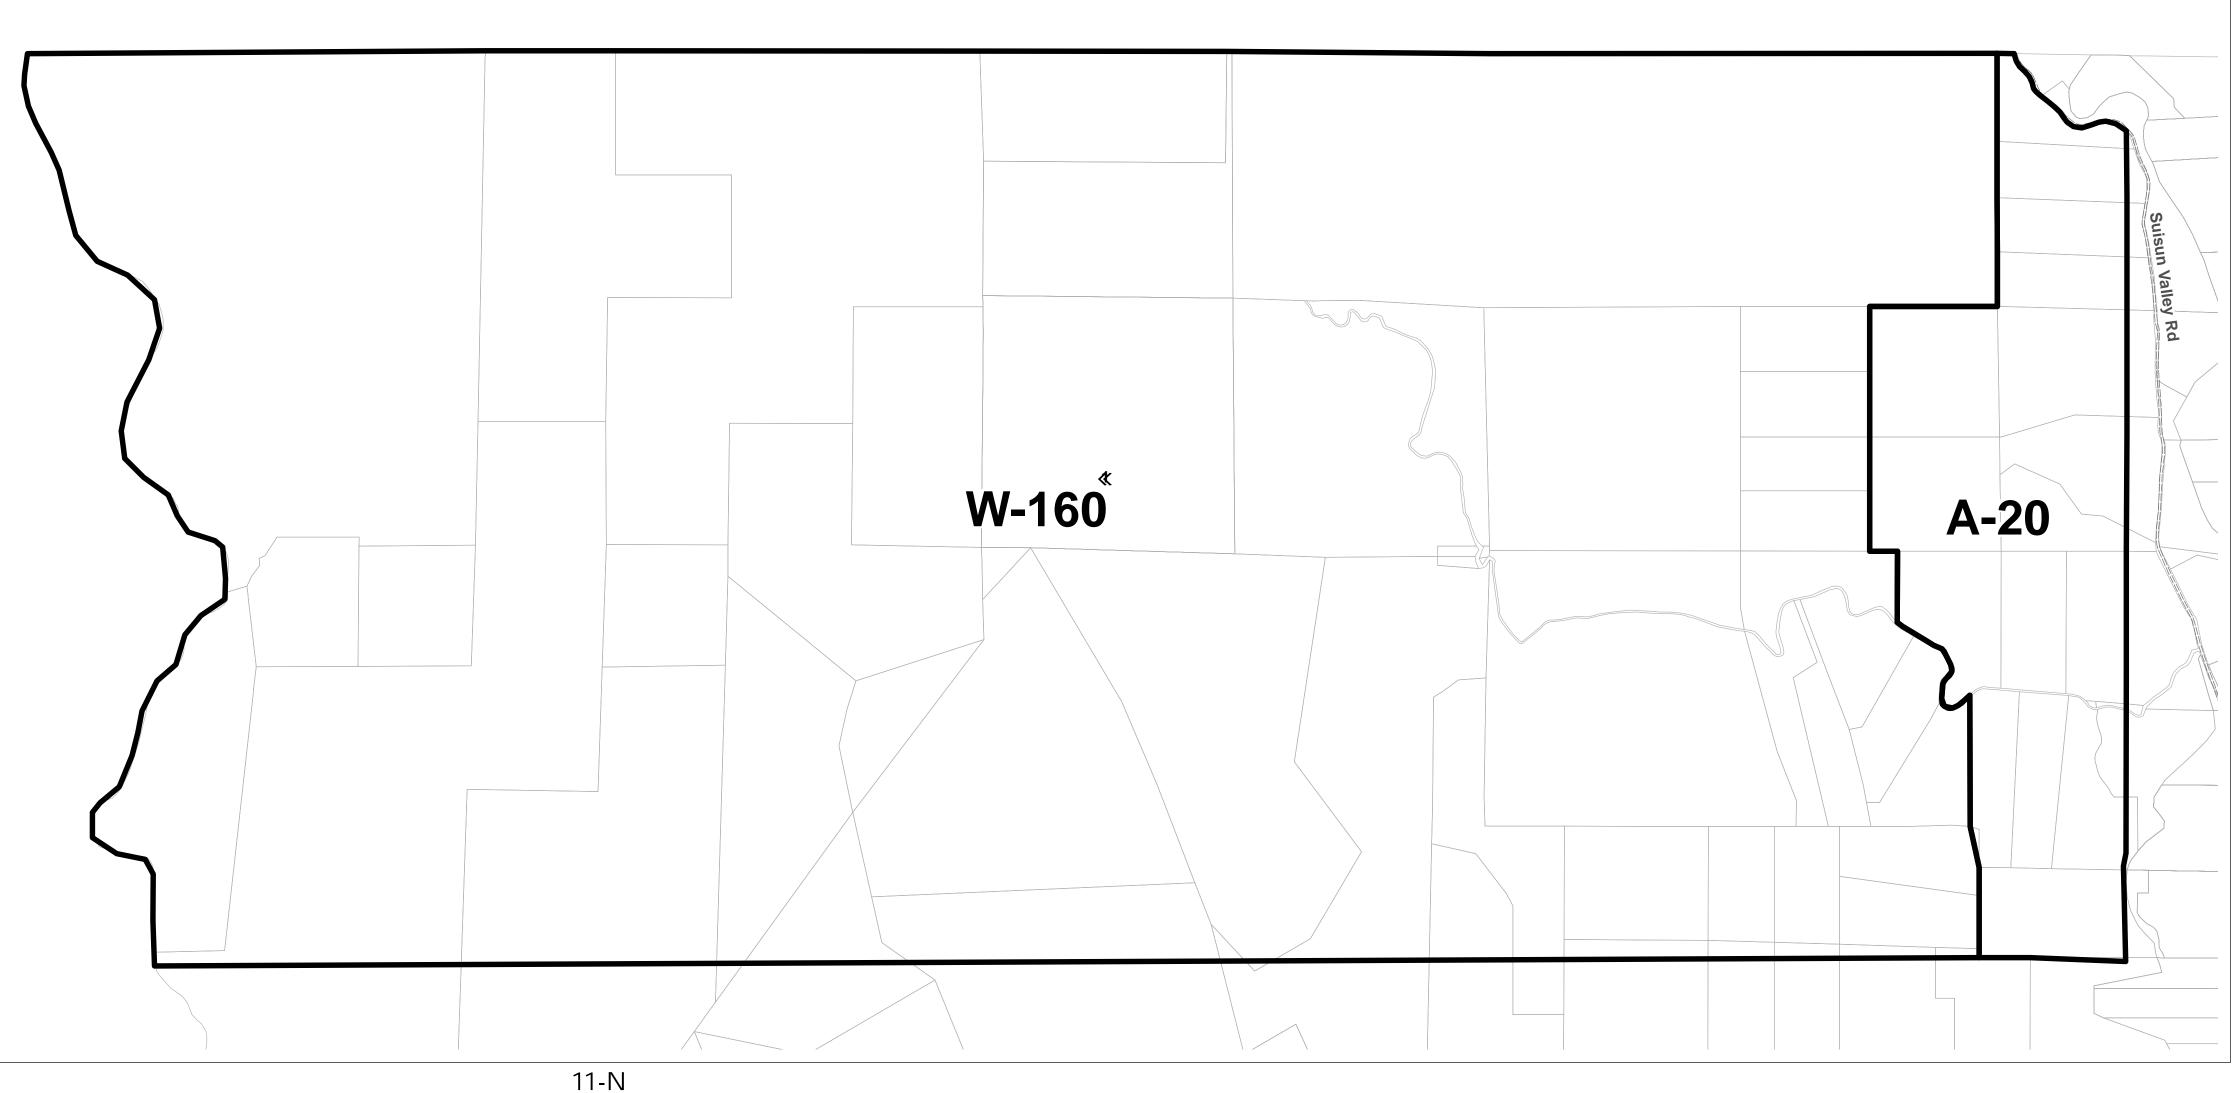

# Solano County Zoning Map



## Districts

Agricultural Exclusive Agricultural 20 acres Exclusive Agricultural 40 acres Exclusive Agricultural 80 acres Exclusive Agricultural 160 acres ASM-80 Suisun Marsh Agricultural 80 acres ASM-160 Suisun Marsh Agricultural 160 acres Suisun Valley Agricultural 20 acres Agricultural Tourist Center ATC-NC Agricultural Tourist Center North Connector RTC-D4 Residential Traditional Community Duplex 4,000 sq.ft. MG 1/2 Manufacturing - General 1/2 acre

#### Residential

Rural Residential 5 acres Rural Residential 10 acres RTC-1AC Residential Traditional Community 1 acre RTC-20 Residential Traditional Community 1/2 acre RTC-15 Residential Traditional Community 1/3 acre RTC-10 Residential Traditional Community 1/4 acre Residential Traditional Community 6,000