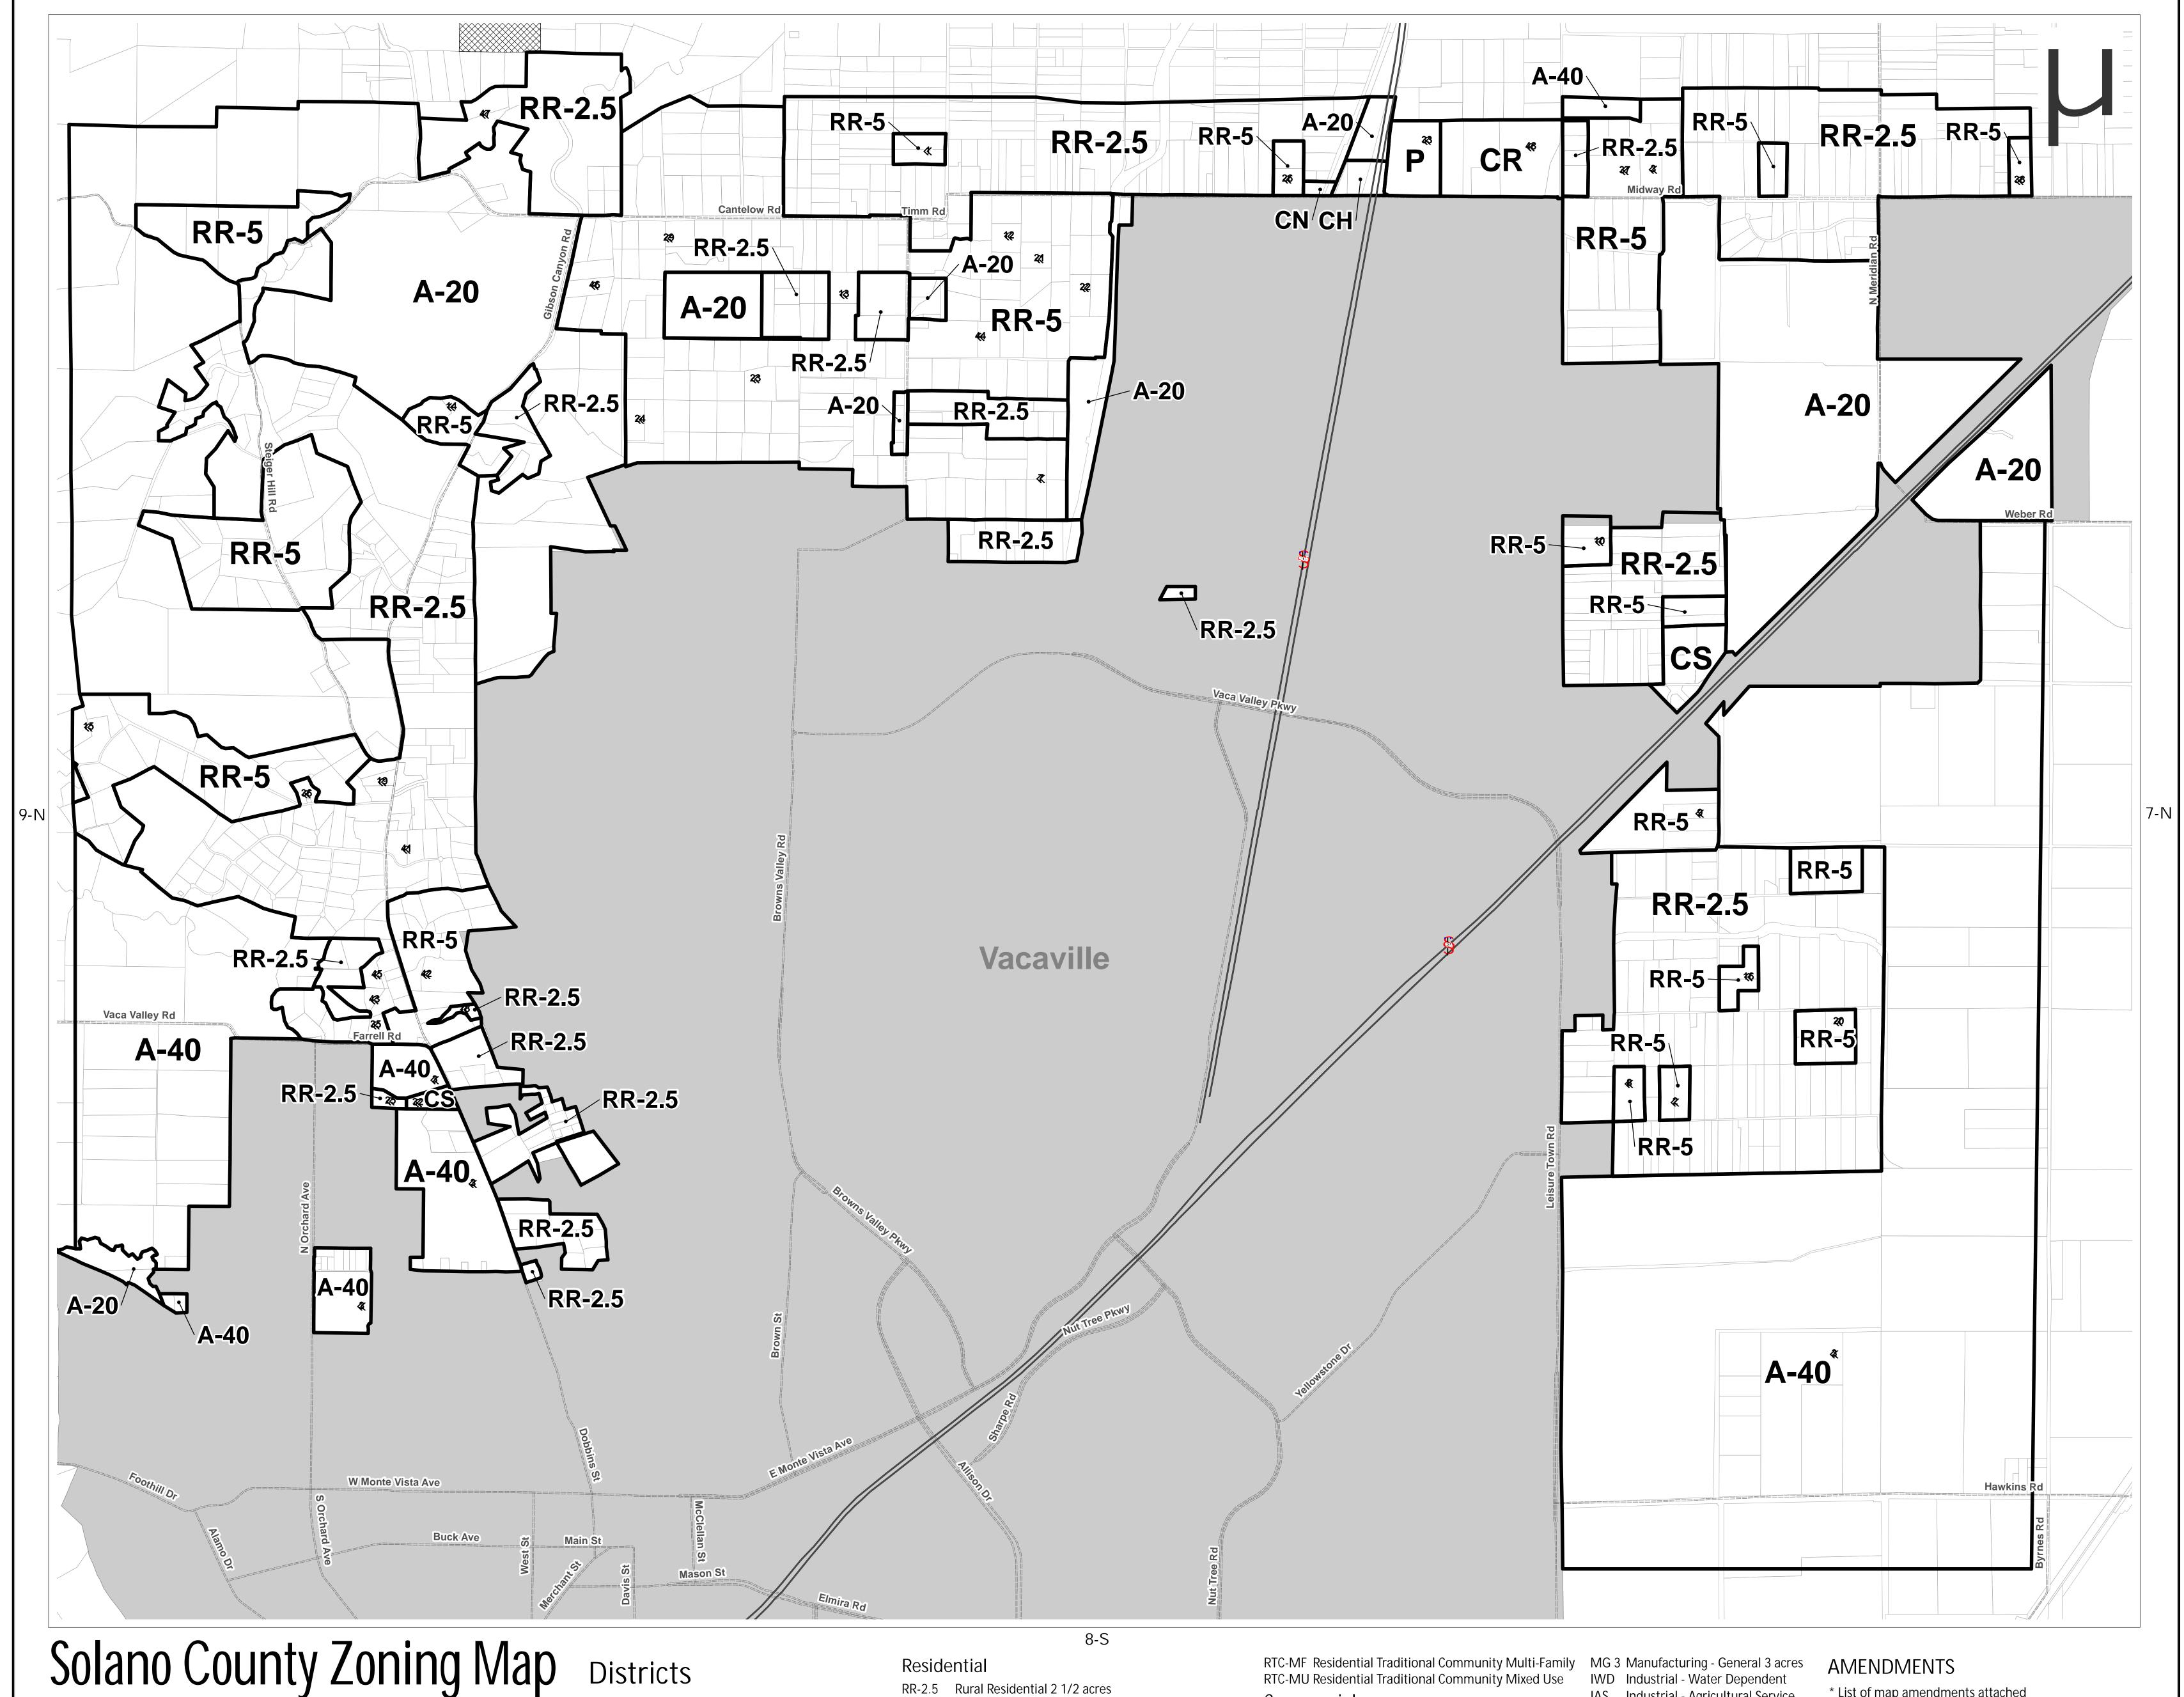

## Agricultural

Exclusive Agricultural 20 acres

Exclusive Agricultural 40 acres Exclusive Agricultural 80 acres Exclusive Agricultural 160 acres

Suisun Marsh Agricultural 80 acres ASM-160 Suisun Marsh Agricultural 160 acres Suisun Valley Agricultural 20 acres

**Agricultural Tourist Center** ATC-NC Agricultural Tourist Center North Connector RTC-D4 Residential Traditional Community Duplex 4,000 sq.ft. MG 1/2 Manufacturing - General 1/2 acre

RR-2.5 Rural Residential 2 1/2 acres Rural Residential 5 acres Rural Residential 10 acres

RTC-1AC Residential Traditional Community 1 acre Residential Traditional Community 1/2 acre Residential Traditional Community 1/3 acre Residential Traditional Community 1/4 acre

Residential Traditional Community 6,000 sq.ft. Residential Traditional Community 5,000 sq.ft. Residential Traditional Community 4,000 sq.ft.

## Commercial

CH Highway Commercial CN Neighborhood Commercial

**CR** Commercial Recreation **CRL Commercial Recreation - Limited** CS Commercial Service

## CO Business and Professional Office Manufacturing and Industrial

Residential Traditional Community Duplex 6,000 sq.ft. Manufacturing - Limited IAS Industrial - Agricultural Service

**Resource Conservation** W Watershed and Conservation MP Marsh Preservation

## Special and Overlay

P Park PP Policy Plan Overlay \* List of map amendments attached

Map No.